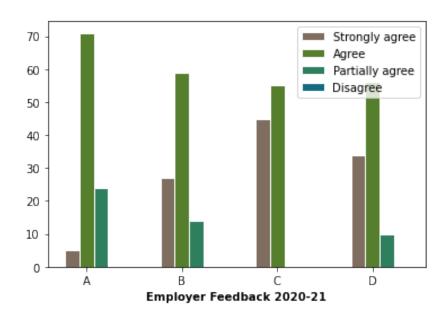

## Analysis of feedback result:

Table for Employers' feedback

|   | Strongly agree (in %) | Agree (in %) | Partially agree (in %) | Disagree (in %) |
|---|-----------------------|--------------|------------------------|-----------------|
| A | 5                     | 71           | 24                     | 0               |
| В | 27                    | 59           | 14                     | 0               |
| С | 45                    | 55           | 0                      | 0               |
| D | 34                    | 56           | 10                     | 0               |

## **Graphic representation:**