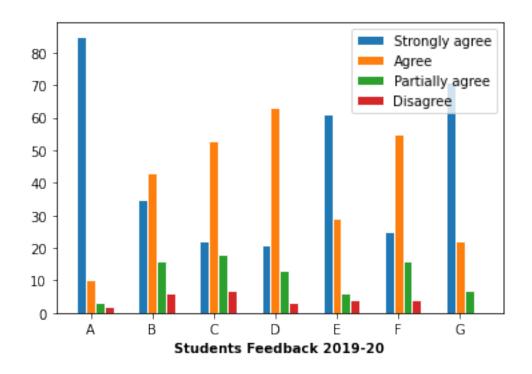

## Analysis of feedback results:

Table for students' feedback

|   | THOSE TOT STRUCTUS TECHNOLIS |              |                        |                 |  |  |  |
|---|------------------------------|--------------|------------------------|-----------------|--|--|--|
|   | Strongly agree (in %)        | Agree (in %) | Partially agree (in %) | Disagree (in %) |  |  |  |
| A | 85                           | 10           | 3                      | 2               |  |  |  |
| В | 35                           | 43           | 16                     | 6               |  |  |  |
| С | 22                           | 53           | 18                     | 7               |  |  |  |
| D | 21                           | 63           | 13                     | 3               |  |  |  |
| E | 61                           | 29           | 6                      | 4               |  |  |  |
| F | 25                           | 55           | 16                     | 4               |  |  |  |
| G | 71                           | 22           | 7                      | 0               |  |  |  |

## **Graphic representation:**