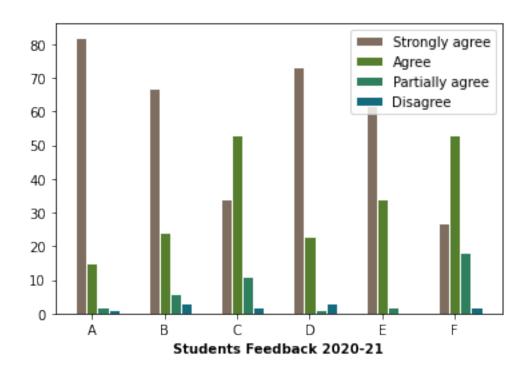

## Analysis of feedback results:

|   | Strongly agree (in %) | Agree (in %) | Partially agree (in %) | Disagree (in %) |
|---|-----------------------|--------------|------------------------|-----------------|
| Α | 82                    | 15           | 2                      | 1               |
| В | 67                    | 24           | 6                      | 3               |
| С | 34                    | 53           | 11                     | 2               |
| D | 73                    | 23           | 1                      | 3               |
| E | 64                    | 34           | 2                      | 0               |
| F | 27                    | 53           | 18                     | 2               |

Table for students' feedback

## Graphic representation: